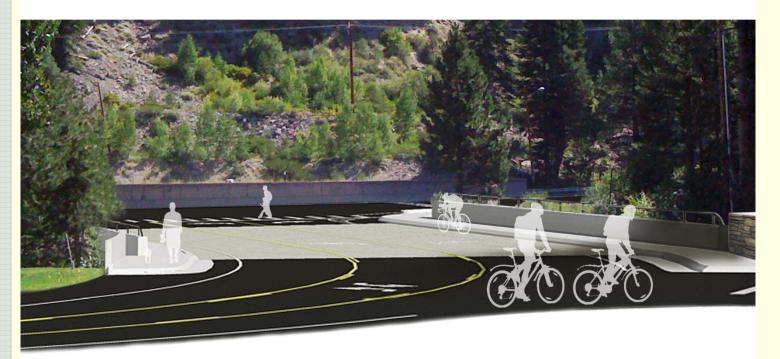

### Project Details Alpine Meadows Road Configuration

# Roadway: 3 Travel Lanes 4' Shoulders

#### ✤Bridge:

Clear Span 3 Travel Lanes 4.5' Shoulders 5'+ Sidewalks