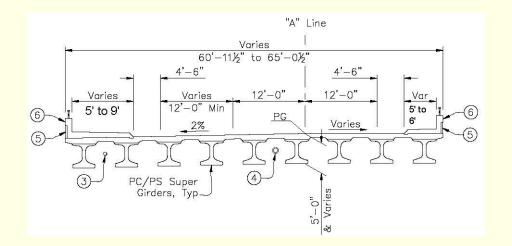

### Project Details Alpine Meadows Road Configuration

# Roadway: 3 Travel Lanes 4' Shoulders

#### ✤Bridge:

Clear Span 3 Travel Lanes 4.5' Shoulders 5'+ Sidewalks