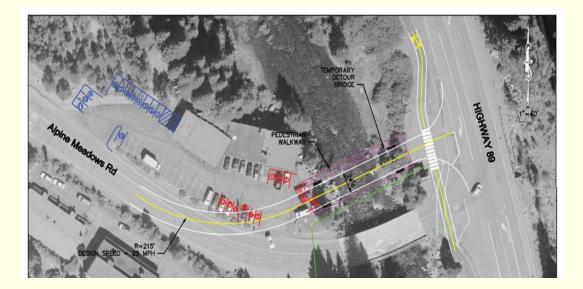

### Intersection Improvements SR 89/Alpine Meadows Rd

Signalized Intersection Improvements:

➤Last Summer Caltrans Specially Funded Projects lost the funding for this aspect of the project.

➤Today Caltrans has potentially found us some money and we are prepared to move forward with the signal project if they come through.

>We should know within the next few weeks and continue moving forward with flexibility in the design.

**COUNTY OF PLACER** 

### Intersection Improvements Signalized Intersection

COUNTY OF PLACER