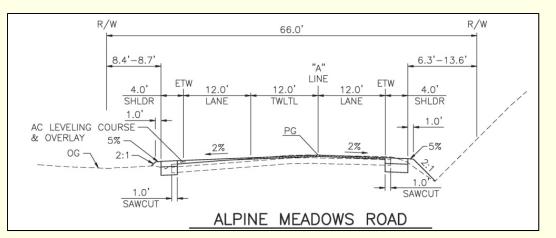

### Project Details Alpine Meadows Road Configuration

# Roadway: 3 Travel Lanes 4' Shoulders

#### ✤Bridge:

Clear Span 3 Travel Lanes 4.5' Shoulders 5'+ Sidewalks