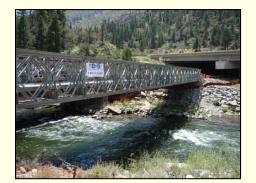

### Project Details Construction Method - Temporary Detour

Single Construction Season

Eliminates costs from stage construction and re-mobilization
 Provides both vehicle and bike/pedestrian access

### Project Details Construction Method - Temporary Detour