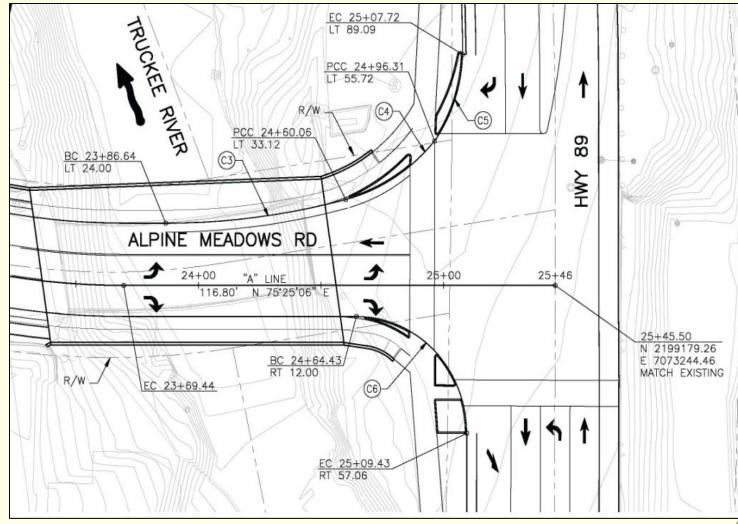

hod - Temporary Detour

Single Construction Season

Eliminates costs from stage construction and re-mobilization
 Provides both vehicle and bike/pedestrian access







#### **COUNTY OF PLACER**



### Project Details Construction Method - Temporary Detour





#### **COUNTY OF PLACER**

### Intersection Improvements SR 89/Alpine Meadows Rd

Signalized Intersection Improvements:

➤Last Summer Caltrans Specially Funded Projects lost the funding for this aspect of the project.

➤Today Caltrans has potentially found us some money and we are prepared to move forward with the signal project if they come through.

>We should know within the next few weeks and continue moving forward with flexibility in the design.



**COUNTY OF PLACER** 

### Intersection Improvements Signalized Intersection



COUNTY OF PLACER

### **PROJECT SCHEDULE**

|                    | TENTATI VE DATES                   |            |
|--------------------|------------------------------------|------------|
| PHASE              | BEGIN                              | COMPLETE   |
| PRELIMINARY DESIGN | SPRING '09                         | SUMMER '10 |
| ENVIRONMENTAL      | SUMMER '09                         | SPRING '11 |
| FINAL DESIGN       | WINTER '10                         | SUMMER'13  |
| ROW                | SUMMER '11                         | Summer'13  |
| PERMITTING         | SUMMER '11                         | FALL '12   |
| CONSTRUCTION       | SPRING '14                         | FALL '14   |
| COUNTY OF PLACER   | ALPINE MEADOWS ROAD BRIDGE PROJECT |            |

OFCALIE