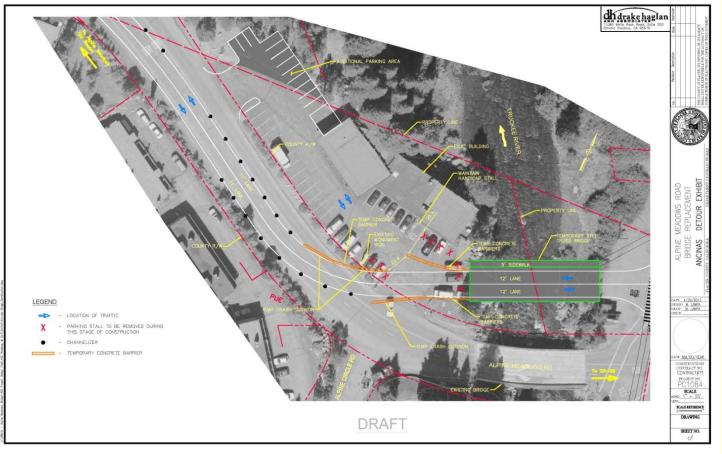

### Project Details Construction Method - Temporary Detour

Single Construction Season

Eliminates costs from stage construction and re-mobilization
 Provides both vehicle and bike/pedestrian access

### Project Details Construction Method - Temporary Detour