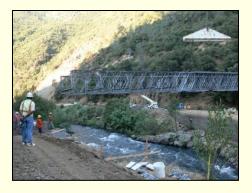

### Project Details Construction Method - Temporary Detour

Single Construction Season

Eliminates costs from stage construction and re-mobilization
 Provides both vehicle and bike/pedestrian access

### Project Details Construction Method - Temporary Detour